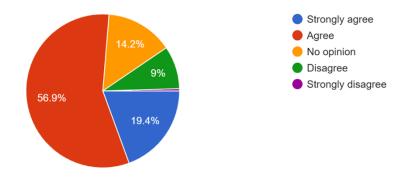

211 responses

5. Apart from teaching, co-curricular and extra-curricular activities are frequently organised in the college.

211 responses

- $\ensuremath{\mathsf{6}}.$  The size of curriculum is appropriate in terms of the load on the student.
- 211 responses