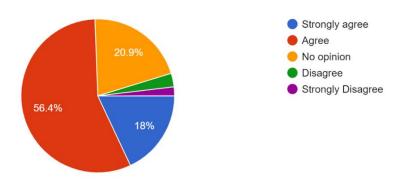

#### 12. Mentor-Mentee system is effective in the profound development of students.

211 responses