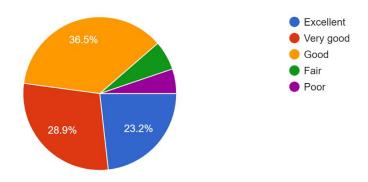

211 responses

5. Apart from teaching, co-curricular and extra-curricular activities are frequently organised in the college.

211 responses

- $\ensuremath{\mathsf{6}}.$  The size of curriculum is appropriate in terms of the load on the student.
- 211 responses