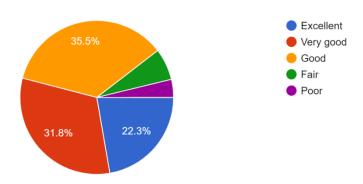

211 responses

5. Apart from teaching, co-curricular and extra-curricular activities are frequently organised in the college.

211 responses

- $\ensuremath{\mathsf{6}}.$  The size of curriculum is appropriate in terms of the load on the student.
- 211 responses